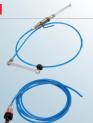

### **WATER FEED SYSTEM**

- Quick connection ½"
- Pressure hose 4 m with water feed control switch
- Water nozzle