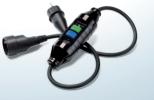

## **PRCD Device**

It is advisable to use the PRCD device, fixed to the power supply cord for added user safety and protection