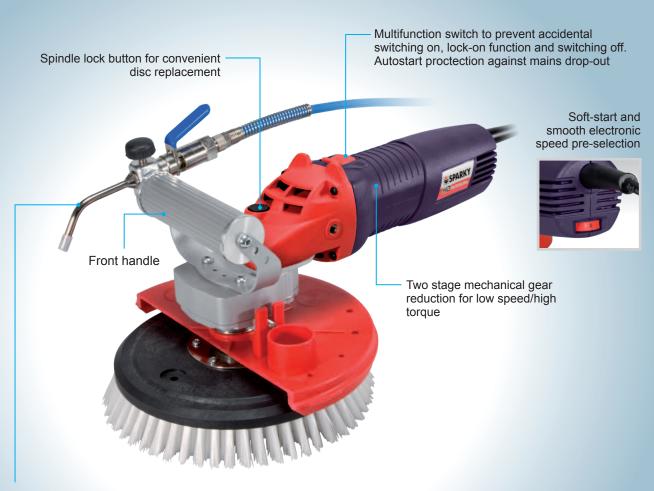

### CMW 1212CES Plus

# Wet & Dry Brush Mashine

Comes complete with:

Cleaning brush, open front safety guard, PRCD cable device, Support washer, Lock nut M14, Lock nut spanner