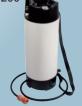

### WATER FEED PRESSURE PUMP

Option: Cat. №: 20009890200

- 101 capacity
- Working pressure
- 3.5 m pressure hose
- 1/2" hose connector c/w auto stop